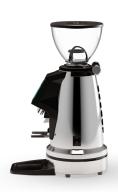

#### MAIN FEATURES

Ø 65 mm flat burrs

Motor power: 480 W 1400 rpm (50 Hz) 1680 rpm (60 Hz)

Instant productivity (espresso): 2,6 - 3,3 g/s

Quick-release micrometric adjustment

Coffee hopper capacity: 500 g

Hopper lid with R logo

Display Touch Screen 3,5" with new HMI

Adjustable metal fork with anti-vibration coating

Hands Free Filter holder support

Activation button has an IP68 waterproof rating

New removable tray

Back with vertical Rocket logo inscription

Dimensions 194W × 307D × 420H mm

#### **COLOUR OPTIONS**

Black

Chrome