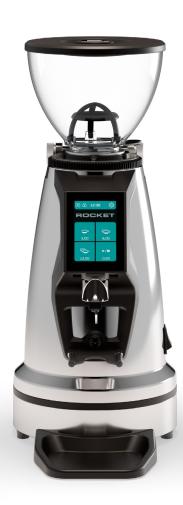

#### MAIN FEATURES

Ø 65 mm flat burrs

Motor power: 600 W 1400 rpm (50 Hz) 1680 rpm (60 Hz)

Instant productivity (espresso): 3,5 - 4,0 g/s

Quick-release micrometric adjustment

Coffee hopper capacity: 500 g

Hopper lid with R logo

Display Touch Screen 3,5" with new HMI

Fan regulation on 5 levels

Air intakes in the base for forced suction

Adjustable metal fork with anti-vibration coating

Hands Free Filter holder support

Activation button has an IP68 waterproof rating

#### **COLOUR OPTIONS**

Chrome