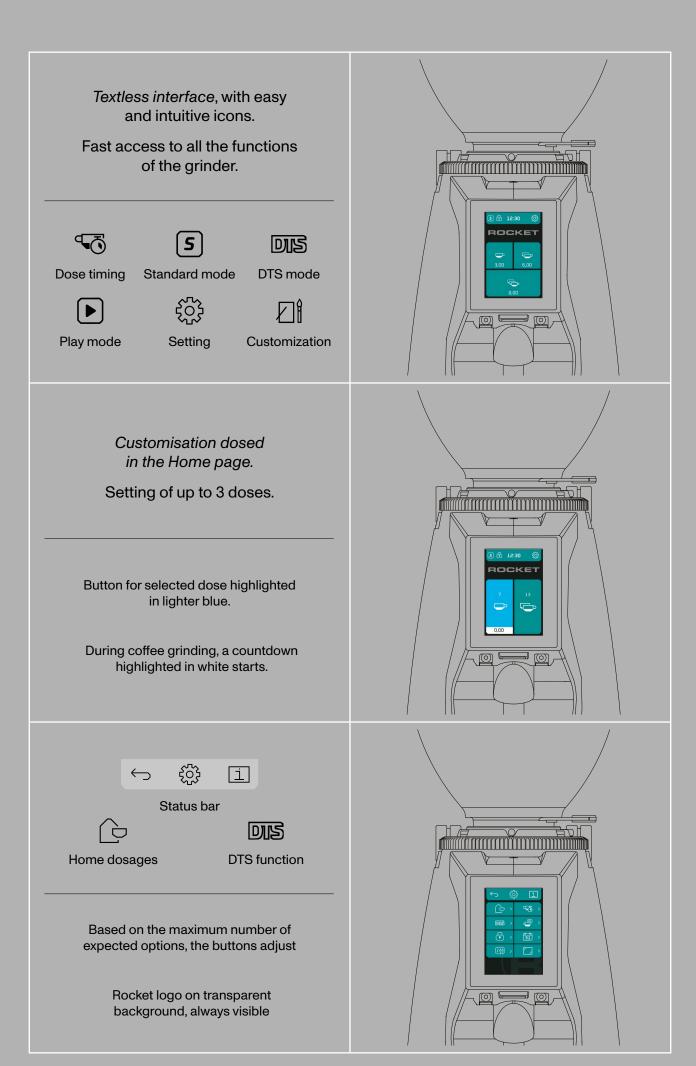

#### **INTERFACE**

# spluga e spluga éure

- Dynamic Homepage
- 3 settable doses
- Continuous dose
- Fast Program function
- Adjustable LED lighting

- Fan regulation on 5 levels (only Spluga Élite)
- Customised interface
- Dose-counter (daily, weekly and total)
- Configuration of password for access