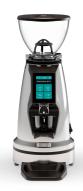

Developed in collaboration with *V12 Design Studio*, the grinders boast a distinctive style, highlighted by an advanced 3.5-inch *Touch Screen display* and an intuitive *Human-Machine Interface* (HMI).

#### MAIN FEATURES

Ø 65 mm flat burrs

Motor power: 480 W 1400 rpm (50 Hz) 1680 rpm (60 Hz)

Instant productivity (espresso): 2,6 - 3,3 g/s

Quick-release micrometric adjustment

Coffee hopper capacity: 500 g

Hopper lid with R logo

Display Touch Screen 3,5" with new HMI

Adjustable metal fork with anti-vibration coating

Hands Free Filter holder support

Activation button has an IP68 waterproof rating

New removable tray

Back with vertical Rocket logo inscription

Dimensions 194W × 307D × 420H mm

#### **COLOUR OPTIONS**

Black

Chrome