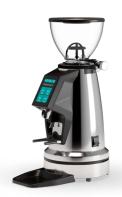

#### MAIN FEATURES

Ø 65 mm flat burrs

Motor power: 600 W 1400 rpm (50 Hz) 1680 rpm (60 Hz)

Instant productivity (espresso): 3,5 - 4,0 g/s

Quick-release micrometric adjustment

Coffee hopper capacity: 500 g

Hopper lid with R logo

Display Touch Screen 3,5" with new HMI

Fan regulation on 5 levels

Air intakes in the base for forced suction

Adjustable metal fork with anti-vibration coating

Hands Free Filter holder support

Activation button has an IP68 waterproof rating

New removable tray

Back with vertical Rocket logo inscription

Dimensions 194W × 307D × 464H mm

#### **COLOUR OPTIONS**

Chrome