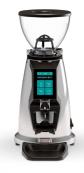

### SPLUGA

#### MAIN FEATURES

Ø 65 mm flat burrs

Motor power: 480 W 1400 rpm (50 Hz) 1680 rpm (60 Hz)

Instant productivity (espresso): 2,6 - 3,3 g/s

Quick-release micrometric adjustment

Coffee hopper capacity: 500 g

Hopper lid with R logo

Display Touch Screen 3,5" with new HMI

Adjustable metal fork with anti-vibration coating

Hands Free Filter holder support

Activation button has an IP68 waterproof rating

New removable tray

Back with vertical Rocket logo inscription

Dimensions 194W × 307D × 420H mm

#### **COLOUR OPTIONS**

Black

Chrome