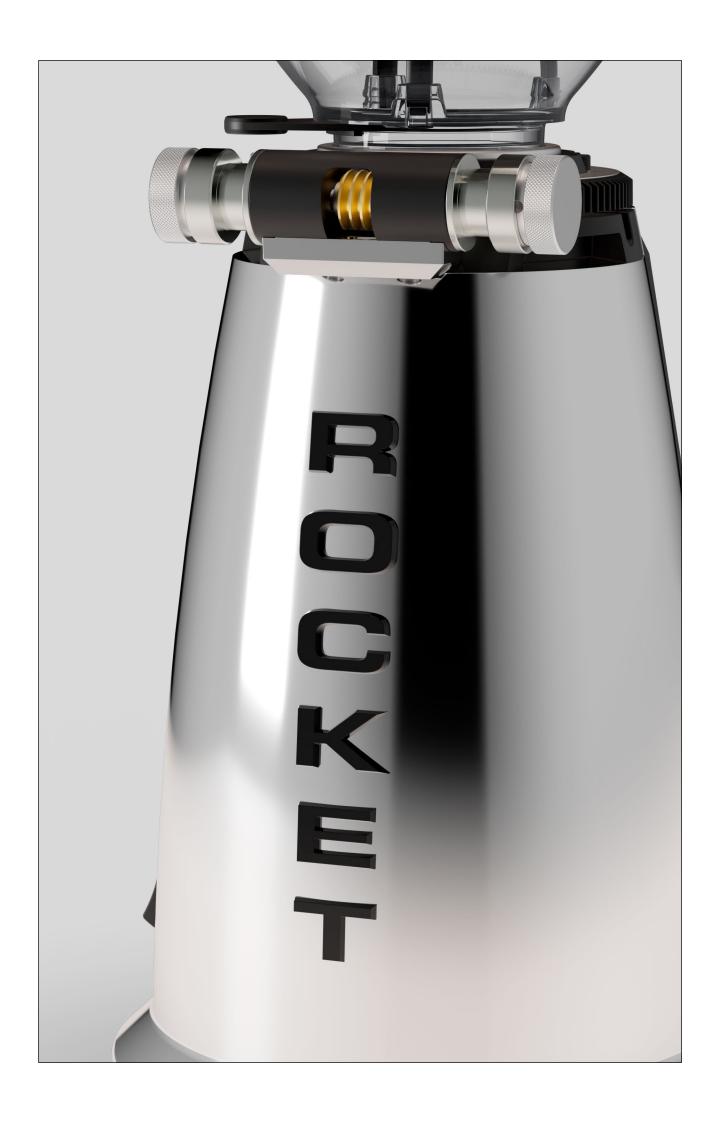

#### MAIN FEATURES

Ø 65 mm flat burrs

Motor power: 480 W 1400 rpm (50 Hz) 1680 rpm (60 Hz)

Instant productivity (espresso): 2,6 - 3,3 g/s

Quick-release micrometric adjustment

Coffee hopper capacity: 500 g

Hopper lid with R logo

Display Touch Screen 3,5" with new HMI

Adjustable metal fork with anti-vibration coating

Hands Free Filter holder support

Activation button has an IP68 waterproof rating

New removable tray

Back with vertical Rocket logo inscription

Dimensions 194W × 307D × 420H mm

#### **COLOUR OPTIONS**

Black

Chrome