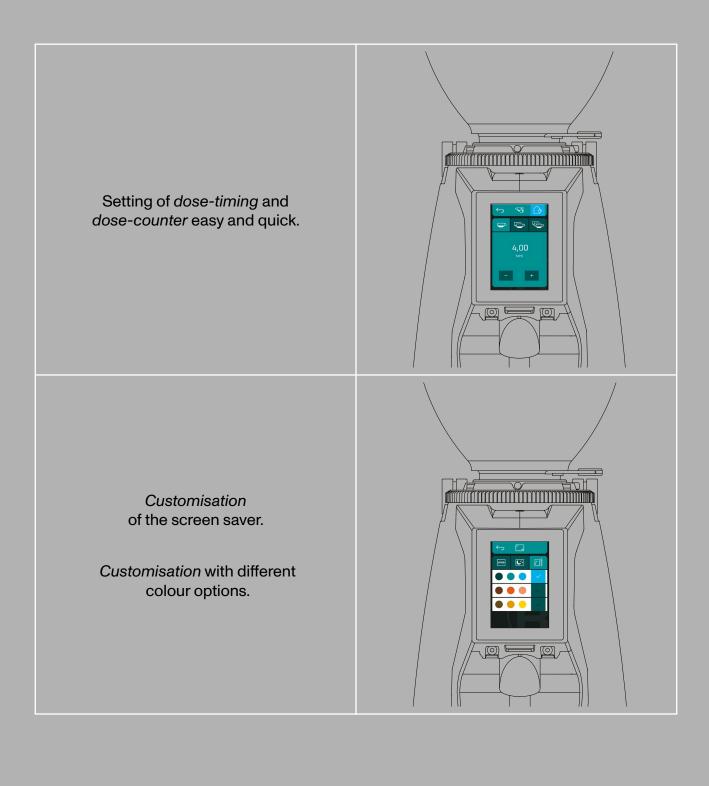

#### **INTERFACE**

# spluga e spluga éure

- Dynamic Homepage
- 3 settable doses
- Continuous dose
- Fast Program function
- Adjustable LED lighting

- Fan regulation on 5 levels (only Spluga Élite)
- Customised interface
- Dose-counter (daily, weekly and total)
- Configuration of password for access