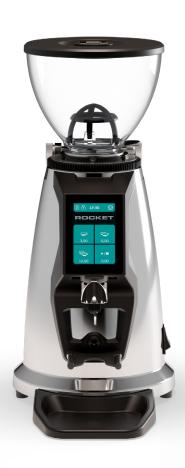

#### MAIN FEATURES

Ø 65 mm flat burrs

Motor power: 480 W 1400 rpm (50 Hz) 1680 rpm (60 Hz)

Instant productivity (espresso): 2,6 - 3,3 g/s

Quick-release micrometric adjustment

Coffee hopper capacity: 500 g

Hopper lid with R logo

Display Touch Screen 3,5" with new HMI

Adjustable metal fork with anti-vibration coating

Hands Free Filter holder support

Activation button has an IP68 waterproof rating

New removable tray

Back with vertical Rocket logo inscription

#### **COLOUR OPTIONS**

Black

Chrome