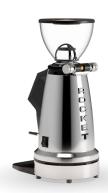

#### MAIN FEATURES

Ø 65 mm flat burrs

Motor power: 480 W 1400 rpm (50 Hz) 1680 rpm (60 Hz)

Instant productivity (espresso): 2,6 - 3,3 g/s

Quick-release micrometric adjustment

Coffee hopper capacity: 500 g

Hopper lid with R logo

Display Touch Screen 3,5" with new HMI

Adjustable metal fork with anti-vibration coating

Hands Free Filter holder support

Activation button has an IP68 waterproof rating

New removable tray

Back with vertical Rocket logo inscription

Dimensions 194W × 307D × 420H mm

#### **COLOUR OPTIONS**

Black

Chrome