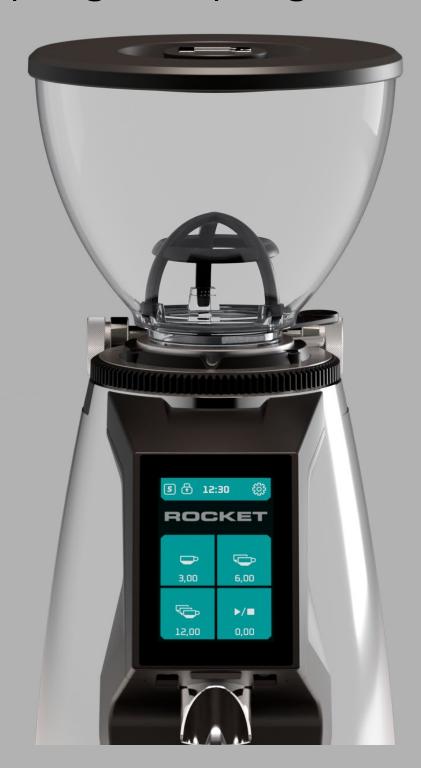

Developed in collaboration with *V12 Design Studio*, the grinders boast a distinctive style, highlighted by an advanced 3.5-inch *Touch Screen display* and an intuitive *Human-Machine Interface* (HMI).

Display Touch Screen 3,5" with new HMI

Adjustable metal fork with anti-vibration coating

Hands Free Filter holder support

Activation button has an IP68 waterproof rating

New removable tray

Back with vertical Rocket logo inscription

Display Touch Screen 3,5" with new HMI

Fan regulation on 5 levels

Air intakes in the base for forced suction

Adjustable metal fork with anti-vibration coating

Hands Free Filter holder support

Activation button has an IP68 waterproof rating