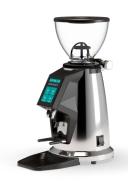

#### MAIN FEATURES

Ø 65 mm flat burrs

Motor power: 600 W 1400 rpm (50 Hz) 1680 rpm (60 Hz)

Instant productivity (espresso): 3,5 - 4,0 g/s

Quick-release micrometric adjustment

Coffee hopper capacity: 500 g

Hopper lid with R logo

Display Touch Screen 3,5" with new HMI

Fan regulation on 5 levels

Air intakes in the base for forced suction

Adjustable metal fork with anti-vibration coating

Hands Free Filter holder support

Activation button has an IP68 waterproof rating

New removable tray

Back with vertical Rocket logo inscription

Dimensions 194W × 307D × 464H mm

#### **COLOUR OPTIONS**

Chrome