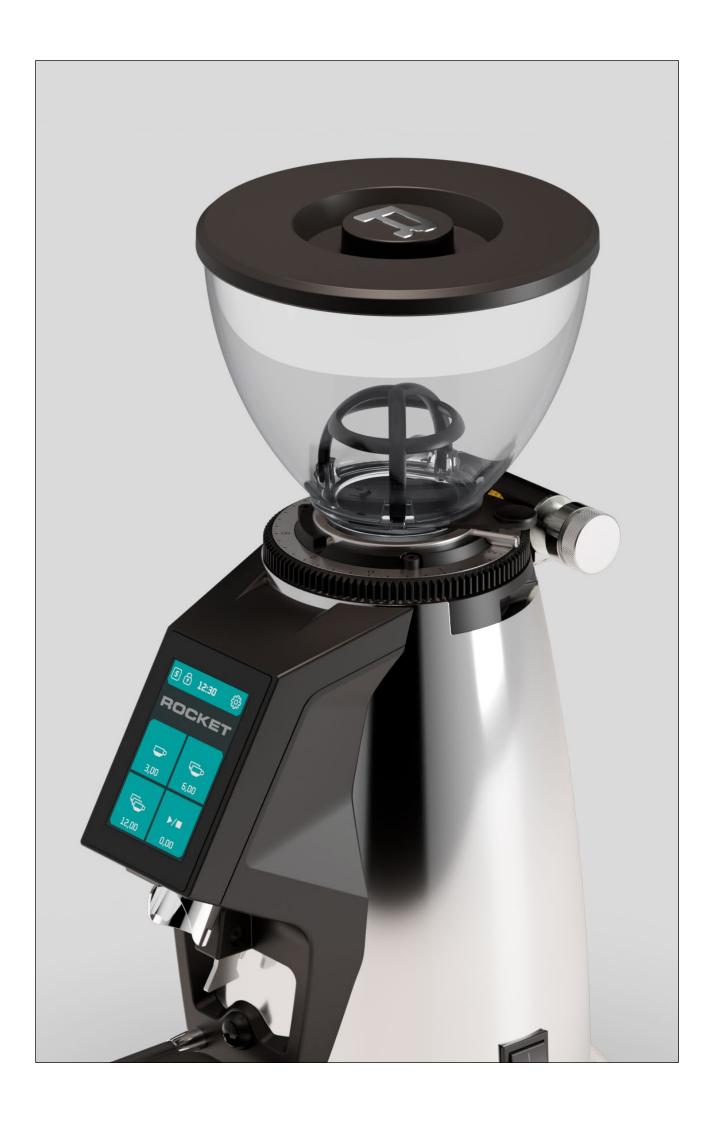

Developed in collaboration with *V12 Design Studio*, the grinders boast a distinctive style, highlighted by an advanced 3.5-inch *Touch Screen display* and an intuitive *Human-Machine Interface* (HMI).

#### MAIN FEATURES

Ø 65 mm flat burrs

Motor power: 480 W 1400 rpm (50 Hz) 1680 rpm (60 Hz)

Instant productivity (espresso): 2,6 - 3,3 g/s

Quick-release micrometric adjustment

Coffee hopper capacity: 500 g

Hopper lid with R logo

Display Touch Screen 3,5" with new HMI

Adjustable metal fork with anti-vibration coating

Hands Free Filter holder support

Activation button has an IP68 waterproof rating

New removable tray

Back with vertical Rocket logo inscription

Dimensions 194W × 307D × 420H mm