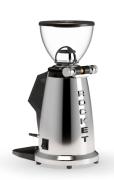

#### MAIN FEATURES

Ø 65 mm flat burrs

Motor power: 600 W 1400 rpm (50 Hz) 1680 rpm (60 Hz)

Instant productivity (espresso): 3,5 - 4,0 g/s

Quick-release micrometric adjustment

Coffee hopper capacity: 500 g

Hopper lid with R logo

Display Touch Screen 3,5" with new HMI

Fan regulation on 5 levels

Air intakes in the base for forced suction

Adjustable metal fork with anti-vibration coating

Hands Free Filter holder support

Activation button has an IP68 waterproof rating

New removable tray

Back with vertical Rocket logo inscription

Dimensions 194W × 307D × 464H mm

#### **COLOUR OPTIONS**

Chrome