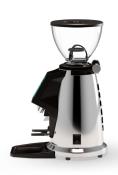

### SPLUGA

#### MAIN FEATURES

Ø 65 mm flat burrs

Motor power: 480 W 1400 rpm (50 Hz) 1680 rpm (60 Hz)

Instant productivity (espresso): 2,6 - 3,3 g/s

Quick-release micrometric adjustment

Coffee hopper capacity: 500 g

Hopper lid with R logo

Display Touch Screen 3,5" with new HMI

Adjustable metal fork with anti-vibration coating

Hands Free Filter holder support

Activation button has an IP68 waterproof rating

New removable tray

Back with vertical Rocket logo inscription

Dimensions 194W × 307D × 420H mm

#### **COLOUR OPTIONS**

Black

Chrome