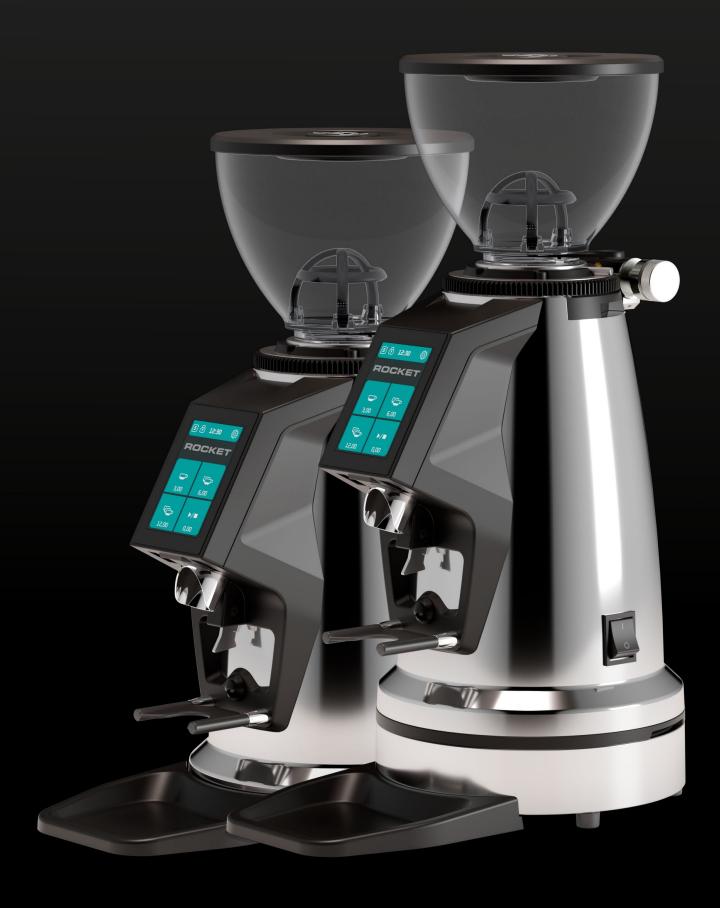

#### PRODUCT OVERVIEW

Prepare to transform your morning coffee ritual with *Rocket's* latest innovation: *Spluga* and *Spluga Élite* coffee grinders.

Inspired by the legendary Italian mountain passes of the *Giro d'Italia*, the *Spluga* grinders capture the spirit of adventure, as well as the consistent determination of the professional cyclists who conquer them.

Developed in collaboration with *V12 Design Studio*, the grinders boast a distinctive style, highlighted by an advanced 3.5-inch *Touch Screen display* and an intuitive *Human-Machine Interface* (HMI).

#### MAIN FEATURES

Ø 65 mm flat burrs

Motor power: 480 W 1400 rpm (50 Hz) 1680 rpm (60 Hz)

Instant productivity (espresso): 2,6 - 3,3 g/s

Quick-release micrometric adjustment

Coffee hopper capacity: 500 g

Hopper lid with R logo

Display Touch Screen 3,5" with new HMI

Adjustable metal fork with anti-vibration coating

Hands Free Filter holder support

Activation button has an IP68 waterproof rating

New removable tray

Back with vertical Rocket logo inscription

#### MAIN FEATURES

Ø 65 mm flat burrs

Motor power: 600 W 1400 rpm (50 Hz) 1680 rpm (60 Hz)

Instant productivity (espresso): 3,5 - 4,0 g/s

Quick-release micrometric adjustment

Coffee hopper capacity: 500 g

Hopper lid with R logo

Display Touch Screen 3,5" with new HMI

Fan regulation on 5 levels

Air intakes in the base for forced suction

Adjustable metal fork with anti-vibration coating

Hands Free Filter holder support

Activation button has an IP68 waterproof rating